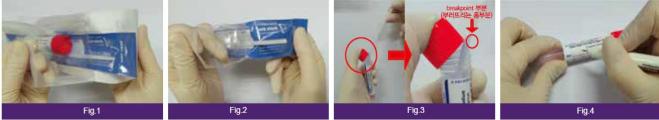

### ※ How to use it?

[Fig.1] Peel open the sealed pouch pack.

- [Fig.2] Remove one swab from the pouch and collect the specimen without bending the swab.
- [Fig.3] Aseptically remove the cap from the vial and insert the swab into the tube containing medium. Break the swab shaft by bending the swab.

[Fig.4] Replace the cap and secure the lid tight and record the patient's information on the label.