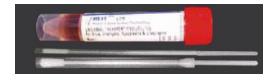

## \* What is COVID-19 Sample Collection Kit?

This kit is called UTM(Universal Transport Medium). UTM is intended for the collection and transport of clinical specimens containing Corona Virus and others.

### \* How to be made up?

| Cat.No     | Description                                                                                |
|------------|--------------------------------------------------------------------------------------------|
| UTNFS-3B-2 | Viral Sample Collection Kit<br>((Nasopharyngeal swab) + (Oropharyngeal swab) + 2ml buffer) |
|            | PACKAGE : 50EA/1 innerbox, 10innerbox/1 cartonbox                                          |