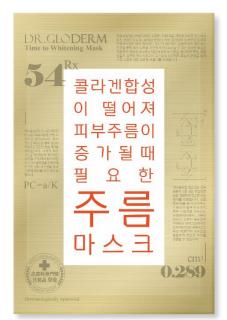

### (7) 2. DR.GLODERM Time to Whitening Mask

Category 1-step Mask Retail Price USD \$2.5 (25ml) /pcs

Triple

Gluthathione

#### DR.GLODERM TABRX Whitening Mask

Wrinkle Mask for brightening up the skin by controlling the melanin synthesis. (whitening function).

#### Main Ingredients and Features

- + Pearl Protein: Amino acid from Tahiti Black Pearls brightens up the complexion.
- + Glutathione: It prevents the synthesis of melanin while correcting dark spots.
- + Dermatologically Approved, 5 Free (Paraben, Mineral Oil, Benzophenone, Phenoxy Ethanol, Talc)