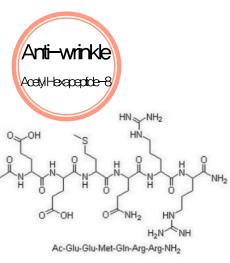

#### Main Ingredients and Features

- + Marine Collagen: Marine derived collagen protein support the skin while recovering the skin firmness.
- + Acetyl Hexapeptide-8: It is made of botox similar compounds, enhancing the skin density to prevent the further development of wrinkles.
- + Dermatologically Approved, 5 Free (Paraben, Mineral Oil, Benzophenone, Phenoxy Ethanl, Talc)

#### Main Ingredients and Features

- + Marine Collagen: Marine derived collagen protein support the skin while recovering the skin firmness.
- + Acetyl Hexapeptide-8: It is made of botox similar compounds, enhancing the skin density to prevent the further development of wrinkles.
- + Dermatologically Approved, 5 Free (Paraben, Mineral Oil, Benzophenone, Phenoxy Ethanol, Talc)

#### Main Ingredients and Features

- + Marine Collagen: Marine derived collagen protein support the skin while recovering the skin firmness.
- + Argireline: It is made of botox similar compounds, enhancing the skin density to prevent the further development of wrinkles.
- + Dermatologically Approved, 5 Free (Paraben, Mineral Oil, Benzophenone, Phenoxy Ethanol, Talc)