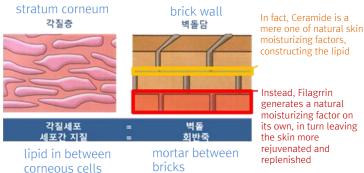

### Hucell

The next generation liposome that is formulated to be the same as of Body lipid composition to deliver effective ingredients deep into the skin while balancing the moisture and lipid levels of the skin.

The next generation liposome that is formulated to be the same as of Body lipid composition to deliver effective ingredients deep into the skin while balancing the moisture and lipid levels of the skin.