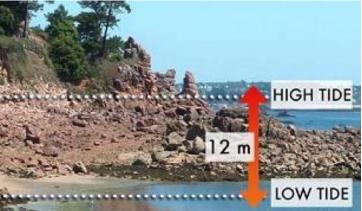

### What is HALOPHYTES?

The rise of halophytes that grow naturally in areas with a difference of more than 12m between high and low water are very strong.

NASA has conducted various studies by considering halophytes as energy sources of the future.