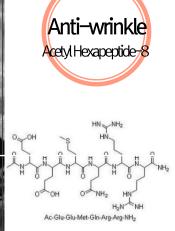

#### Main Ingredients and Features

- + Marine Collagen: Marine derived collagen protein support the skin while recovering the skin firmness.
- + Acetyl Hexapeptide-8: It is made of botox similar compounds, enhancing the skin density to prevent the further development of wrinkles.
- + Dermatologically Approved, 5 Free (Paraben, Mineral Oil, Benzophenone, Phenoxy Ethanl, Talc)

#### Main Ingredients and Features

- + Marine Collagen: Marine derived collagen protein support the skin while recovering the skin firmness.
- + Acetyl Hexapeptide-8: It is made of botox similar compounds, enhancing the skin density to prevent the further development of wrinkles.
- + Dermatologically Approved, 5 Free (Paraben, Mineral Oil, Benzophenone, Phenoxy Ethanol, Talc)

#### Main Ingredients and Features

- + Marine Collagen: Marine derived collagen protein support the skin while recovering the skin firmness.
- + Argireline: It is made of botox similar compounds, enhancing the skin density to prevent the further development of wrinkles.
- + Dermatologically Approved, 5 Free (Paraben, Mineral Oil, Benzophenone, Phenoxy Ethanol, Talc)