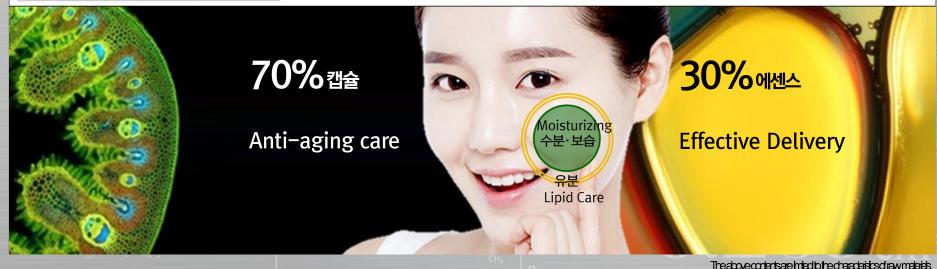

# (5) DR.GLODERM TABRX Cream\_ Features

Our TABRX Cream, patented for the lowtemp chilling technology for manufacturing of emulsion beads and the formulation of emulsion beads, delivers the ultra rich nutrition onto your skin to provide the rich and non-greasy protection.