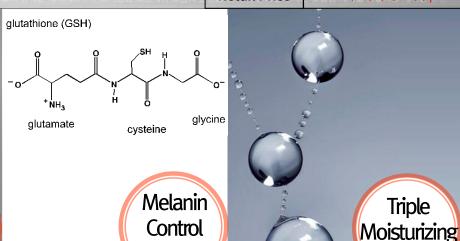

### (7) 2. DR.GLODERM Time to Whitening Mask

Category 1-step Mask Retail Price USD \$2.5 (25ml) /pcs

Triple

Gluthathione

#### DR.GLODERM TABRX Whitening Mask

Wrinkle Mask for brightening up the skin by controlling the melanin synthesis. (whitening function).

#### Main Ingredients and Features

- + Pearl Protein: Amino acid from Tahiti Black Pearls brightens up the complexion.
- + Glutathione: It prevents the synthesis of melanin while correcting dark spots.
- + Dermatologically Approved, 5 Free (Paraben, Mineral Oil, Benzophenone, Phenoxy Ethanol, Talc)