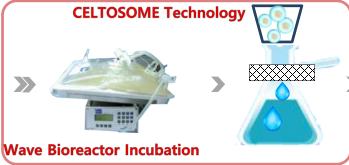

#### **Celtosomes**

For the first time ever, it uses the steam cells of marine plants cultured using the artificial wave cultivation. Highly stabilized phase. Pure concentrated powder obtained via freeze-drying. Ultra powerful energy containing 100 million stem cells per 1g.

### **CELTOSOME®**

Applied the biocapsulation technology that freezed and dried living halophytes' stem cells themselves as they are.

Contains 0.1 billion cells per g as pure concentrated powder, the cells themselves are the drug delivery system.

When they are applied to the skin, specific ingredients are delivered to the skin as they are while cell membranes are **destroyed**.

A restructuring of the stratum corneum is observed at the following levels:

- physical (thanks to the pectocellulosic wall)
- biochemical (thanks to the cell components)

Plant

**Callus initiation** 

Powder