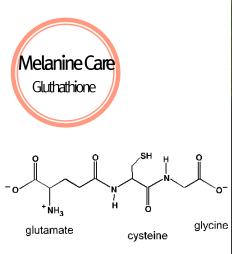

#### Main Ingredients and Features

- + Pearl Protein: Amino acid from Tahiti Black Pearls brightens up the complexion.
- + Glutathione: It prevents the synthesis of melanin while correcting dark spots.
- + Dermatologically Approved, 5 Free (Paraben, Mineral Oil, Benzophenone, Phenoxy Ethanol, Talc)