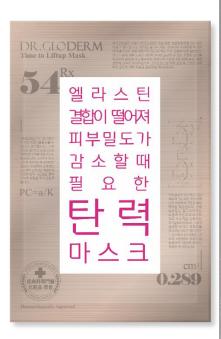

### (7) 4. DR.GLODERM Time to Liftup Mask

Category 1-step Mask
Retail Price USD \$2,5 (25ml) /pcs

#### DR.GLODERM TABRX Lift Up Mask

It is for restoring the skin firmness and lifting up the facial skin to have a younger look (dual functions of skin whitening and wrinkle correction).

#### Main Ingredients and Features

- + Salmon DNA (PDRN): Marine derived collagen protein support the skin while recovering the skin firmness.
- + Centella Asiatica: It recovers the skin while reducing skin pores, correcting skin troubles and supporting the synthesis of collagen.
- + Dermatologically Approved, 5 Free (Paraben, Mineral Oil, Benzophenone, Phenoxy Ethanol, Talc)