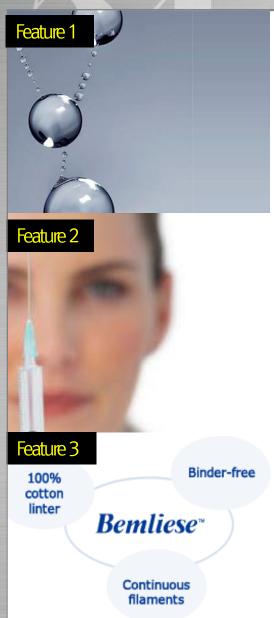

### **Bemlise**

It is the cellulose continuous-filament binder-free 100\$ cotton liner so it could absorb the sufficient amount of skincare products and deliver it onto the skin. Also, it could attach onto the facial skin, allowing the skincare product to penetrate deep into the skin.

#### **Bemlise**

Used the material that does not use adhesives because of high coherence between fiber. The material that absorbs essence enough delivers all of them to the skin.

Close adhesion along the contour of your face delivers essence to the skin uniformly.

Hypoallergenic Hygroscopi c property

Skin adherence

Hypoallergenic

#### Impurities detection test. Skin irritation is lower than other fabric as detected ethand is less than 10ppm.

Bemliese

When dry

Cotton nonwoven sheet

Rayon/PET nonwoven sheet

Cotton gauze

Hygroscopic property

Bemliese

Rayon/PET nonwoven sheet

When wet

Bemliese > Bemliese

Bemliese > Bemliese