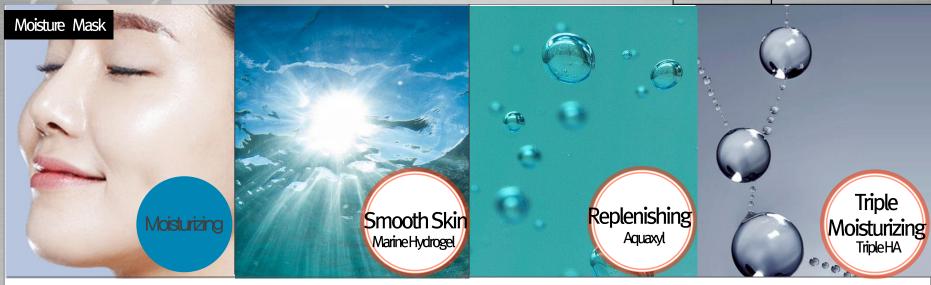

### (6) DR.GLODERM TABRX Mask

Category 2-Step Mask

Retail Price USD \$3 (25ml/0.3ml) / pcs

BR.GLODERM TABRX Moisture Mask

New York for in the Part of the

### (6) Special Features of DR.GLODERM TABRX Mask

### Triple HA

With the prescription of triple HA of large, medium and small molecules, it supports the bonding between collagen and elastin to restore the skin firmness while moisturizing and nourishing the skin.

The next generation liposome that is formulated to be the same as of Body lipid composition to deliver effective ingredients deep into the skin while balancing the moisture and lipid levels of the skin.

### Syn-Coll

The first collagen boosting ingredient of which its effects have been verified in various SCI research papers. It promotes the synthesis of hyaluronic acid in the fibroblasts in the corium., in turn removing fine wrinkles and pore and restoring the skin tone.

# (6) DR.GLODERM TABRX Mask\_Prescription

# (6) DR.GLODERM TABRX Mask\_Image

Category 2–Step Mask

Retail Price

USD \$3 (25ml/0.3ml) / pcs

### (6) 1. DR.GLODERM TABRX Moisture Mask

Category 2-Step Mask

Retail Price USD \$3 (25ml/0.3ml) / pcs

#### DR.GLODERM Moisture Two Step Mask

Innovative two step mask delivering a combination of skin benefits, including preserving the moisture balance of the skin, while rejuvenating the skin with its nourishing capsules. (Nonfunctional)

#### Main Ingredients and Features

- + Marine Hydrogel: Formulated with marine minerals, obtained by fermenting marine plants, to keep the skin smooth and moisturized.
- + Aquaxyl: It attracts and preserves the skin moisturizing and firming factors in the skin
- + Dermatologically Approved, 5 Free (Paraben, Mineral Oil, Benzophenone, Phenoxy Ethanol, Talc)