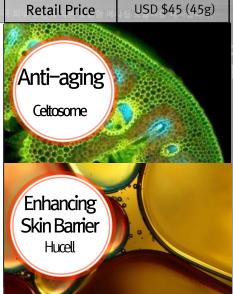

# (5) Images of DR.GLODERM TABRX Cream

Cartegory Tablet Cream
Retail Price USD45 (45g)

Dermatologically Approved, 5 Free

Paraben, Mineral Oil, Benzophenone, Phenoxyethanol, Talc

#### **Celtosomes**

For the first time ever, it uses the steam cells of marine plants cultured using the artificial wave cultivation. Highly stabilized phase. Pure concentrated powder obtained via freeze-drying. Ultra powerful energy containing 100 million stem cells per 1g.

### Hucell

The next generation liposome that is formulated to be the same as of Body lipid composition to deliver effective ingredients deep into the skin while balancing the moisture and lipid levels of the skin.