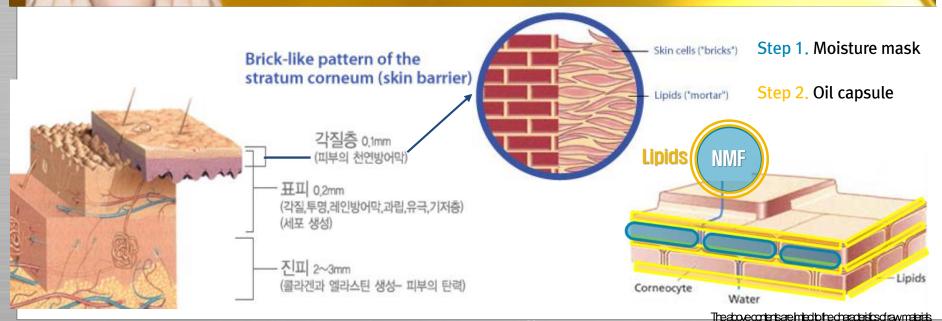

### (6) DR.GLODERM TABRX Mask

Category 2-Step Mask

Retail Price USD \$3 (25ml/0.3ml) / pcs

BR.GLODERM TABRX Moisture Mask

New York for in the Part of the

### (6) Special Features of DR.GLODERM TABRX Mask

### Triple HA

With the prescription of triple HA of large, medium and small molecules, it supports the bonding between collagen and elastin to restore the skin firmness while moisturizing and nourishing the skin.