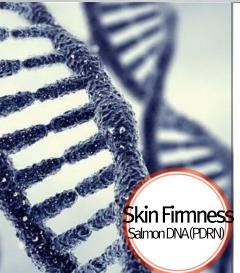

#### Main Ingredients and Features

- + Salmon DNA (PDRN): Marine derived collagen protein support the skin while recovering the skin firmness.
- + Centella Asiatica: It recovers the skin while reducing skin pores, correcting skin troubles and supporting the synthesis of collagen.
- **+ Dermatologically Approved, 5** Free (Paraben, Mineral Oil, Benzophenone, Phenoxy Ethanl, Talc)

#### Main Ingredients and Features

- + Salmon DNA (PDRN): Marine derived collagen protein support the skin while recovering the skin firmness.
- + Centella Asiatica: It recovers the skin while reducing skin pores, correcting skin troubles and supporting the synthesis of collagen.
- + Dermatologically Approved, 5 Free (Paraben, Mineral Oil, Benzophenone, Phenoxy Ethanol, Talc)