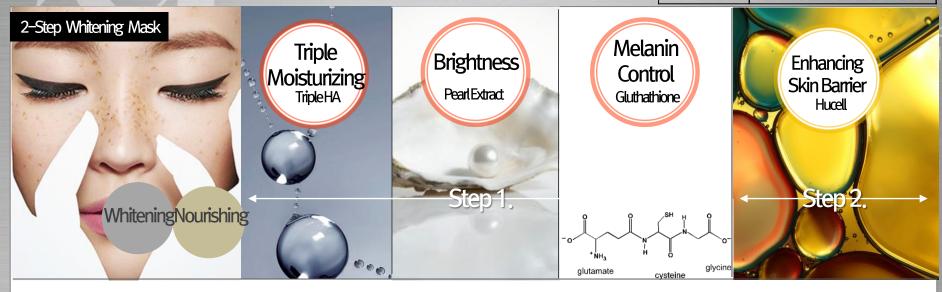

### (6) DR.GLODERM TABRX Mask

Category 2-Step Mask

Retail Price USD \$3 (25ml/0.3ml) / pcs

BR.GLODERM TABRX Moisture Mask

New York for in the Part of the

### (6) Special Features of DR.GLODERM TABRX Mask

### Triple HA

With the prescription of triple HA of large, medium and small molecules, it supports the bonding between collagen and elastin to restore the skin firmness while moisturizing and nourishing the skin.

The next generation liposome that is formulated to be the same as of Body lipid composition to deliver effective ingredients deep into the skin while balancing the moisture and lipid levels of the skin.

### Syn-Coll

The first collagen boosting ingredient of which its effects have been verified in various SCI research papers. It promotes the synthesis of hyaluronic acid in the fibroblasts in the corium., in turn removing fine wrinkles and pore and restoring the skin tone.

# (6) 2. DR.GLODERM TABRX Whitening Mask

Category 2-Step Mask

Retail Price USD \$3 (25ml/0.3ml) / pcs

#### DR.GLODERM Whitening Two Step Mask

Innovative two step mask delivering a combination of skin benefits, including the prevention of melanin synthesis, while rejuvenating the skin with its nourishing capsules. (Skin whitening function).

#### Main Ingredients and Features

- + Pearl Protein: Amino acid from Tahiti Black Pearls brightens up the complexion.
- + Glutathione: It prevents the synthesis of melanin while correcting dark spots.
- + Dermatologically Approved, 5 Free (Paraben, Mineral Oil, Benzophenone, Phenoxy Ethanol, Talc)