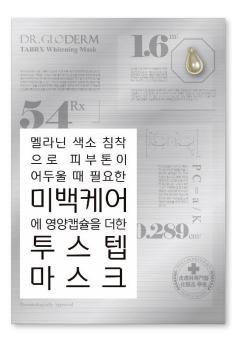

# (6) 2. DR.GLODERM TABRX Whitening Mask

Category 2-Step Mask

Retail Price USD \$3 (25ml/0.3ml) / pcs

#### DR.GLODERM Whitening Two Step Mask

Innovative two step mask delivering a combination of skin benefits, including the prevention of melanin synthesis, while rejuvenating the skin with its nourishing capsules. (Skin whitening function).

#### Main Ingredients and Features

- + Pearl Protein: Amino acid from Tahiti Black Pearls brightens up the complexion.
- + Glutathione: It prevents the synthesis of melanin while correcting dark spots.
- + Dermatologically Approved, 5 Free (Paraben, Mineral Oil, Benzophenone, Phenoxy Ethanol, Talc)