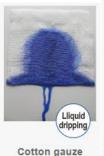

#### Impurities detection test. Skin irritation is lower than other fabric as detected ethand is less than 10ppm.

Bemliese

When dry

Cotton nonwoven sheet

Rayon/PET nonwoven sheet

Cotton gauze

Hygroscopic property

Bemliese

Rayon/PET nonwoven sheet

When wet

Bemliese > Bemliese

Bemliese > Bemliese