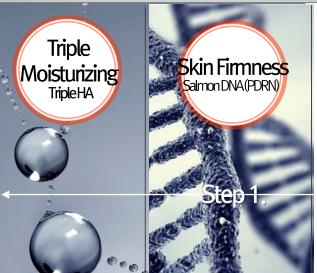

### Triple HA

With the prescription of triple HA of large, medium and small molecules, it supports the bonding between collagen and elastin to restore the skin firmness while moisturizing and nourishing the skin.

#### Main Ingredients and Features

- + Salmon DNA (PDRN): Marine derived collagen protein support the skin while recovering the skin firmness.
- + Centella Asiatica: It recovers the skin while reducing skin pores, correcting skin troubles and supporting the synthesis of collagen.
- **+ Dermatologically Approved, 5** Free (Paraben, Mineral Oil, Benzophenone, Phenoxy Ethanl, Talc)