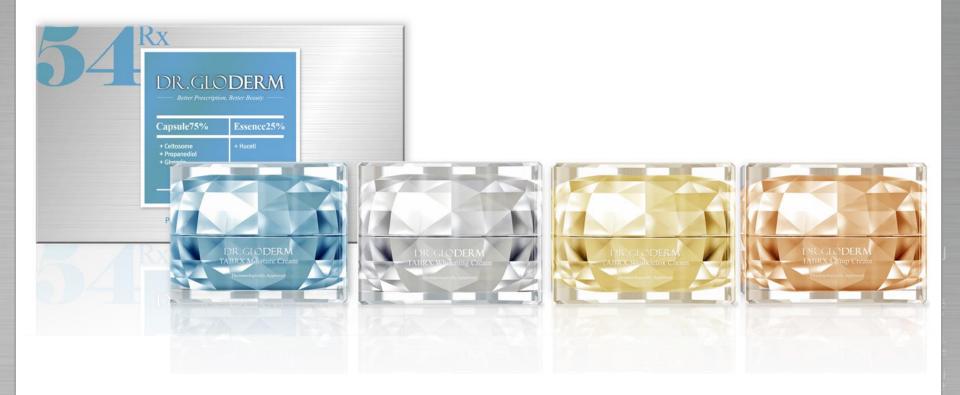

# (5) Images of DR.GLODERM TABRX Cream

Cartegory Tablet Cream
Retail Price USD45 (45g)

Dermatologically Approved, 5 Free

Paraben, Mineral Oil, Benzophenone, Phenoxyethanol, Talc

# (5) DR.GLODERM TABRX Cream\_Image

Category **Tablet Cream** USD \$45 (45g) Retail Price

Dermatologically Approved, 5 Free

Paraben, Mineral Oil, Benzophenone, Phenoxyethanol, Talc

### (5) 1. DR.GLODERM TABRX Moisture Cream

#### DR.GLODERM TABRX Moisture Cream

A unique combination of moisturizing capsules, preserving the moisture balance of the skin, and Tablett cream formulated to have the same compounds of the facial lipids.

# (5) 2. DR.GLODERM TABRX Whitening Cream

#### DR.GLODERM TABRX Whitening Cream

A unique combination of skin brightening capsules, preventing the synthesis of melanin, and Tablet cream formulated to have the same compounds of the facial lipids. (skin whitening function)

### (5) 4. DR.GLODERM TABRX Liftup Cream

#### DR. GLODERM TABRX Liftup Cream

A unique combination of skin firming capsules, promoting the bonding of elastin, and Tablett cream formulated to have the same compounds of the facial lipids. (wrinkle correction and skin brightening)

### (5) 3. DR.GLODERM TABRX Wrinkletox Cream

Category Tablet Cream
Retail Price USD \$45 (45g)

#### DR.GLODERM TABRX Wrinkletox Cream

A unique combination of anti-aging capsules, promoting the synthesis of collagen, and Tablett cream formulated to have the same compounds of the facial lipids. (wrinkle correction function)