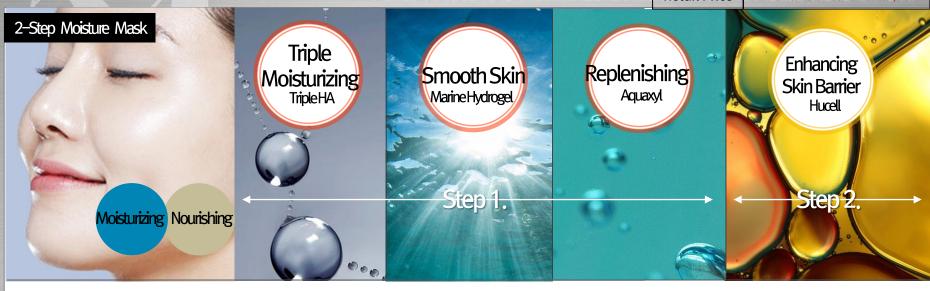

### (6) DR.GLODERM TABRX Mask

Category 2-Step Mask

Retail Price USD \$3 (25ml/0.3ml) / pcs

BR.GLODERM TABRX Moisture Mask

New York for in the Part of the

### (6) Special Features of DR.GLODERM TABRX Mask

### Triple HA

With the prescription of triple HA of large, medium and small molecules, it supports the bonding between collagen and elastin to restore the skin firmness while moisturizing and nourishing the skin.

The next generation liposome that is formulated to be the same as of Body lipid composition to deliver effective ingredients deep into the skin while balancing the moisture and lipid levels of the skin.

### Syn-Coll

The first collagen boosting ingredient of which its effects have been verified in various SCI research papers. It promotes the synthesis of hyaluronic acid in the fibroblasts in the corium., in turn removing fine wrinkles and pore and restoring the skin tone.