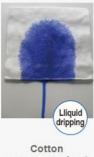

#### Impurities detection test. Skin irritation is lower than other fabric as detected ethand is less than 10ppm.

Bemliese

When dry

Cotton nonwoven sheet

Rayon/PET nonwoven sheet

Cotton gauze

Hygroscopic property