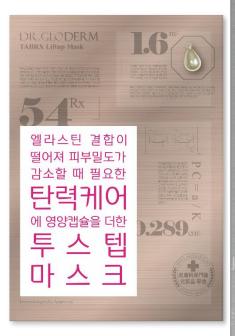

### (6) 4. DR.GLODERM TABRX Liftup Mask

Category 2-Step Mask

Retail Price USD \$3 (25ml/0.3ml) / pcs

Innovative two step mask delivering a combination of skin benefits, including restoration of the skin firmness, while rejuvenating the skin with its nourishing capsules. (dual functions of skin whitening and wrinkle correction).

#### Main Ingredients and Features

- + Salmon DNA (PDRN): Marine derived collagen protein support the skin while recovering the skin firmness.
- + Centella Asiatica: It recovers the skin while reducing skin pores, correcting skin troubles and supporting the synthesis of collagen.
- + Dermatologically Approved, 5 Free (Paraben, Mineral Oil, Benzophenone, Phenoxy Ethanol, Talc)