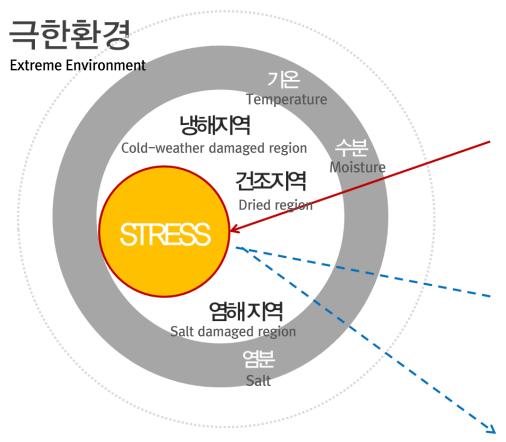

### (5) DR.GLODERM TABRX Cream \_ Raw materials

What is HALOPHYTES?

It's the lack of air when the tide is rising. It's salty at low tide. They survives overcoming all of them in extreme environment.. Leaves or stems can selectively moisture and ions. Plant distribution is limited because of serious environmental changes due to the ebb and flow of the tide and high salt concentration.

Halophytes endure extreme dry, heat, UV. salt. and stress.