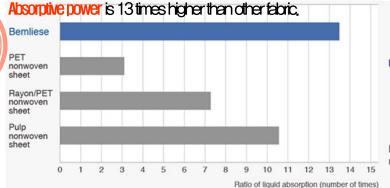

### **Bemlise**

It is the cellulose continuous-filament binder-free 100\$ cotton liner so it could absorb the sufficient amount of skincare products and deliver it onto the skin. Also, it could attach onto the facial skin, allowing the skincare product to penetrate deep into the skin.

#### **Bemlise**

Used the material that does not use adhesives because of high coherence between fiber. The material that absorbs essence enough delivers all of them to the skin.

Close adhesion along the contour of your face delivers essence to the skin uniformly.

Hypoallergenic Hygroscopi c property

Skin adherence

Skin adherence

material

0 minutes

After 5 minutes

Absorpton · cohesiveness test The ability to contain essence is more excellent than that of other fabric.

**Benefit** 

The material absorb essence enough delivers all of them to the skin.

Close adhesion along the contour of your face delivers essence to the skin uniformly.