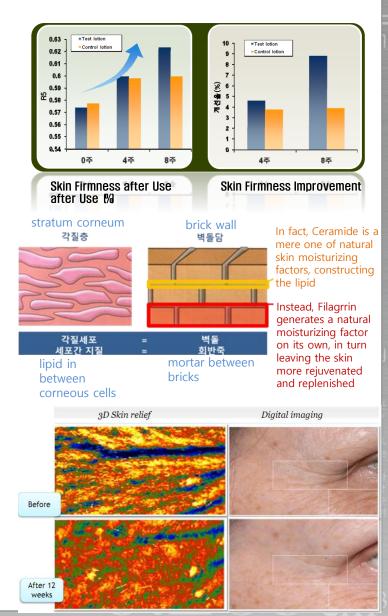

### Hucell

The next generation liposome that is formulated to be the same as of Body lipid composition to deliver effective ingredients deep into the skin while balancing the moisture and lipid levels of the skin.

### Syn-Coll

The first collagen boosting ingredient of which its effects have been verified in various SCI research papers. It promotes the synthesis of hyaluronic acid in the fibroblasts in the corium, in turn removing fine wrinkles and pore and restoring the skin tone.

#### Collagen IV immunolabelling

Before exposing to UV A & B After exposing to UV A&B After using Celtosomes

generates a natural moisturizing factor on its own, in turn leaving the skin more reiuvenated and replenished

The next generation liposome that is formulated to be the same as of Body lipid composition to deliver effective ingredients deep into the skin while balancing the moisture and lipid levels of the skin.

### Syn-Coll

The first collagen boosting ingredient of which its effects have been verified in various SCI research papers. It promotes the synthesis of hyaluronic acid in the fibroblasts in the corium., in turn removing fine wrinkles and pore and restoring the skin tone.