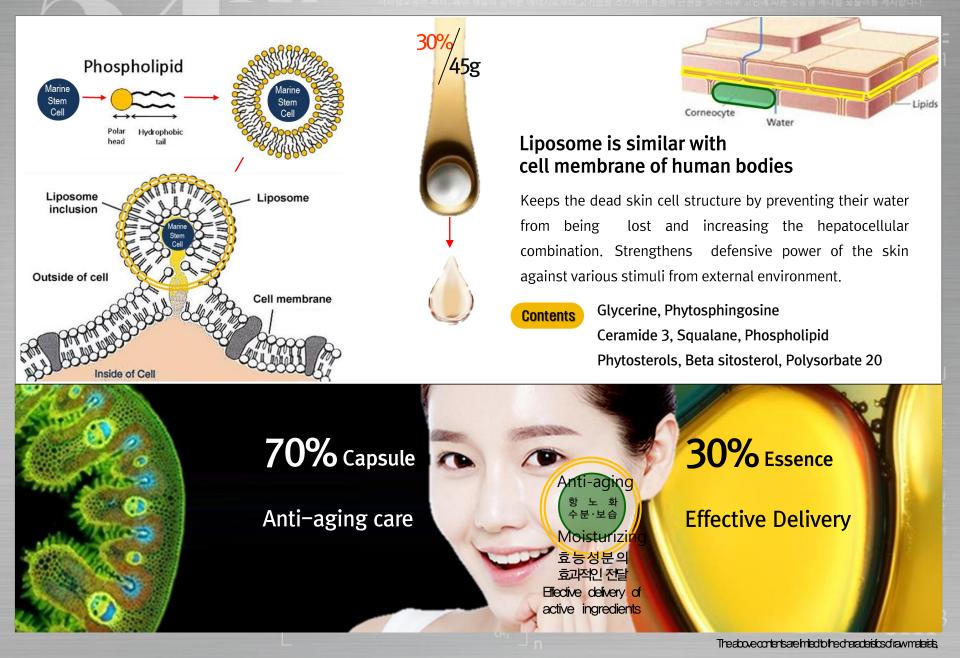

### Hucell

The next generation liposome that is formulated to be the same as of Body lipid composition to deliver effective ingredients deep into the skin while balancing the moisture and lipid levels of the skin.

The next generation liposome that is formulated to be the same as of Body lipid composition to deliver effective ingredients deep into the skin while balancing the moisture and lipid levels of the skin.