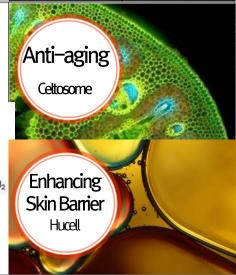

#### **Celtosomes**

For the first time ever, it uses the steam cells of marine plants cultured using the artificial wave cultivation. Highly stabilized phase. Pure concentrated powder obtained via freeze-drying. Ultra powerful energy containing 100 million stem cells per 1g.

### Hucell

The next generation liposome that is formulated to be the same as of Body lipid composition to deliver effective ingredients deep into the skin while balancing the moisture and lipid levels of the skin.