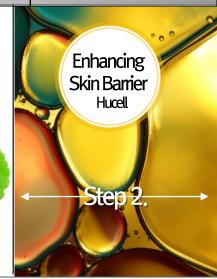

### Hucell

The next generation liposome that is formulated to be the same as of Body lipid composition to deliver effective ingredients deep into the skin while balancing the moisture and lipid levels of the skin.

The next generation liposome that is formulated to be the same as of Body lipid composition to deliver effective ingredients deep into the skin while balancing the moisture and lipid levels of the skin.