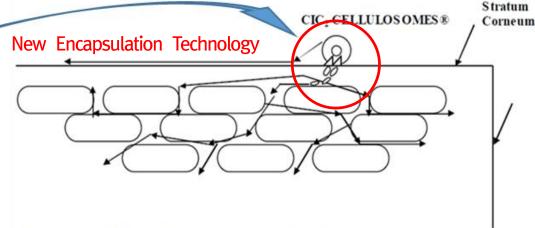

### **CELTOSOME®**

Applied the biocapsulation technology that freezed and dried living halophytes' stem cells themselves as they are.

Contains 0.1 billion cells per g as pure concentrated powder, the cells themselves are the drug delivery system.

When they are applied to the skin, specific ingredients are delivered to the skin as they are while cell membranes are **destroyed**.

A restructuring of the stratum corneum is observed at the following levels:

- physical (thanks to the pectocellulosic wall)
- biochemical (thanks to the cell components)

Plant

**Callus initiation** 

Powder