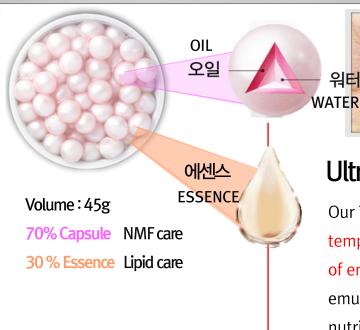

# (5) DR.GLODERM TABRX Cream\_ Features

Our TABRX Cream, patented for the lowtemp chilling technology for manufacturing of emulsion beads and the formulation of emulsion beads, delivers the ultra rich nutrition onto your skin to provide the rich and non-greasy protection.