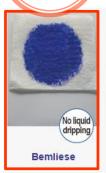

### **Bemlise**

It is the cellulose continuous-filament binder-free 100\$ cotton liner so it could absorb the sufficient amount of skincare products and deliver it onto the skin. Also, it could attach onto the facial skin, allowing the skincare product to penetrate deep into the skin.

#### **Bemlise**

Used the material that does not use adhesives because of high coherence between fiber. The material that absorbs essence enough delivers all of them to the skin.

Close adhesion along the contour of your face delivers essence to the skin uniformly.

#### Impurities detection test. Skin irritation is lower than other fabric as detected ethand is less than 10ppm.

Bemliese

When dry

Cotton nonwoven sheet

Rayon/PET nonwoven sheet

Cotton gauze

Hygroscopic property