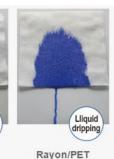

#### Impurities detection test. Skin irritation is lower than other fabric as detected ethand is less than 10ppm.

Bemliese

When dry

Cotton nonwoven sheet

Rayon/PET nonwoven sheet

Cotton gauze

Hygroscopic property

Bemliese

Rayon/PET nonwoven sheet

When wet

Bemliese > Bemliese

Bemliese > Bemliese