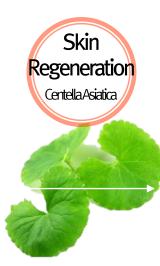

#### Main Ingredients and Features

- + Salmon DNA (PDRN): Marine derived collagen protein support the skin while recovering the skin firmness.
- + Centella Asiatica: It recovers the skin while reducing skin pores, correcting skin troubles and supporting the synthesis of collagen.
- **+ Dermatologically Approved, 5** Free (Paraben, Mineral Oil, Benzophenone, Phenoxy Ethanl, Talc)

#### Main Ingredients and Features

- + Salmon DNA (PDRN): Marine derived collagen protein support the skin while recovering the skin firmness.
- + Centella Asiatica: It recovers the skin while reducing skin pores, correcting skin troubles and supporting the synthesis of collagen.
- + Dermatologically Approved, 5 Free (Paraben, Mineral Oil, Benzophenone, Phenoxy Ethanol, Talc)