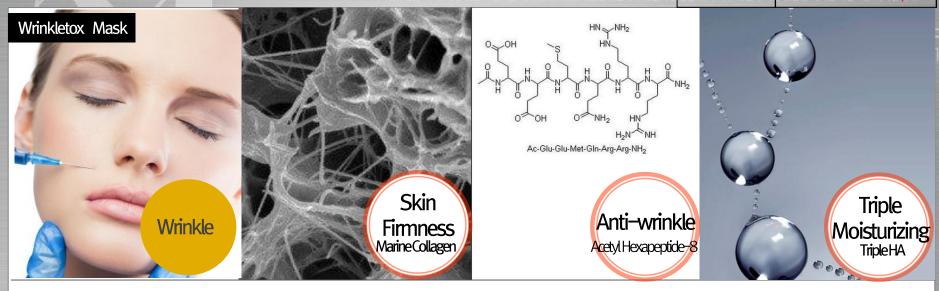

### (6) 3. DR.GLODERM TABRX Wrinkletox Mask

Category 2-Step Mask

Retail Price USD \$3 (25ml/0.3ml) / pcs

#### DR.GLODERM Wrinkletox Two Step Mask

Innovative two step mask delivering a combination of skin benefits, including the correction of wrinkles and preserving the protein of the derma, while rejuvenating the skin with its nourishing capsules. (wrinkle correction function).

#### Main Ingredients and Features

- + Marine Collagen: Marine derived collagen protein support the skin while recovering the skin firmness.
- + Acetyl Hexapeptide-8: It is made of botox similar compounds, enhancing the skin density to prevent the further development of wrinkles.
- + Dermatologically Approved, 5 Free (Paraben, Mineral Oil, Benzophenone, Phenoxy Ethanol, Talc)

### Triple HA

With the prescription of triple HA of large, medium and small molecules, it supports the bonding between collagen and elastin to restore the skin firmness while moisturizing and nourishing the skin.