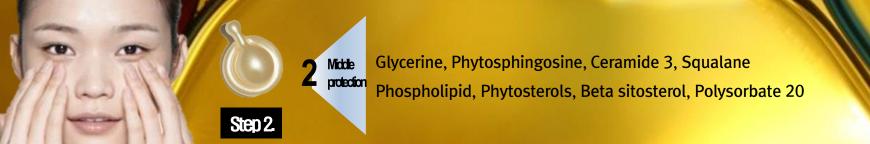

### Triple HA

With the prescription of triple HA of large, medium and small molecules, it supports the bonding between collagen and elastin to restore the skin firmness while moisturizing and nourishing the skin.

The next generation liposome that is formulated to be the same as of Body lipid composition to deliver effective ingredients deep into the skin while balancing the moisture and lipid levels of the skin.

### Syn-Coll

The first collagen boosting ingredient of which its effects have been verified in various SCI research papers. It promotes the synthesis of hyaluronic acid in the fibroblasts in the corium., in turn removing fine wrinkles and pore and restoring the skin tone.