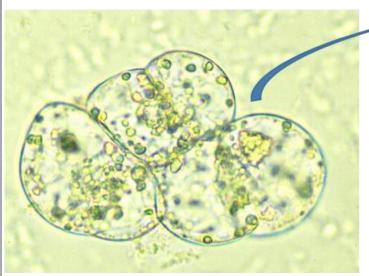

#### **Celtosomes**

For the first time ever, it uses the steam cells of marine plants cultured using the artificial wave cultivation. Highly stabilized phase. Pure concentrated powder obtained via freeze-drying. Ultra powerful energy containing 100 million stem cells per 1g.

### **CELTOSOME®**

Applied the biocapsulation technology that freezed and dried living halophytes' stem cells themselves as they are.

Contains 0.1 billion cells per g as pure concentrated powder, the cells themselves are the drug delivery system.

When they are applied to the skin, specific ingredients are delivered to the skin as they are while cell membranes are **destroyed**.

A restructuring of the stratum corneum is observed at the following levels: