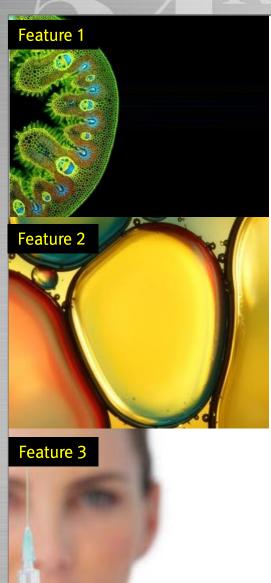

#### Collagen IV immunolabelling

Before exposing to UV A & B After exposing to UV A&B After using Celtosomes

generates a natural moisturizing factor on its own, in turn leaving the skin more reiuvenated and replenished

When they are applied to the skin, specific ingredients are delivered to the skin as they are while cell membranes are **destroyed**.

A restructuring of the stratum corneum is observed at the following levels: