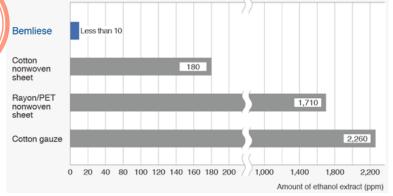

#### Impurities detection test. Skin irritation is lower than other fabric as detected ethand is less than 10ppm.

Bemliese

When dry

Cotton nonwoven sheet

Rayon/PET nonwoven sheet

Cotton gauze

Hygroscopic property