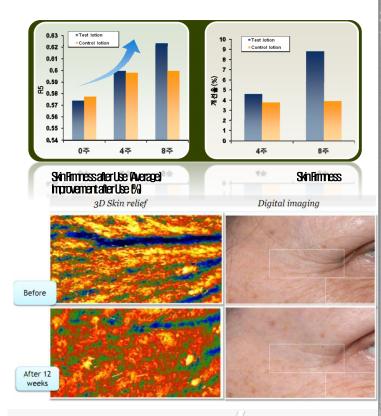

Hypoallergenic Hygroscopi c property

Skin adherence

Skin adherence

material

0 minutes

After 5 minutes

Absorpton · cohesiveness test The ability to contain essence is more excellent than that of other fabric.

**Benefit** 

The material absorb essence enough delivers all of them to the skin.

Close adhesion along the contour of your face delivers essence to the skin uniformly.