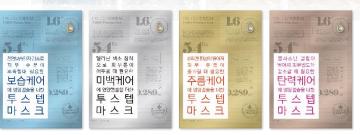

### (6) DR.GLODERM TABRX Mask

Category 2-Step Mask

Retail Price USD \$3 (25ml/0.3ml) / pcs

BR.GLODERM TABRX Moisture Mask

New York for in the Part of the

# (6) DR.GLODERM TABRX Mask\_Image

Category 2–Step Mask

Retail Price

USD \$3 (25ml/0.3ml) / pcs