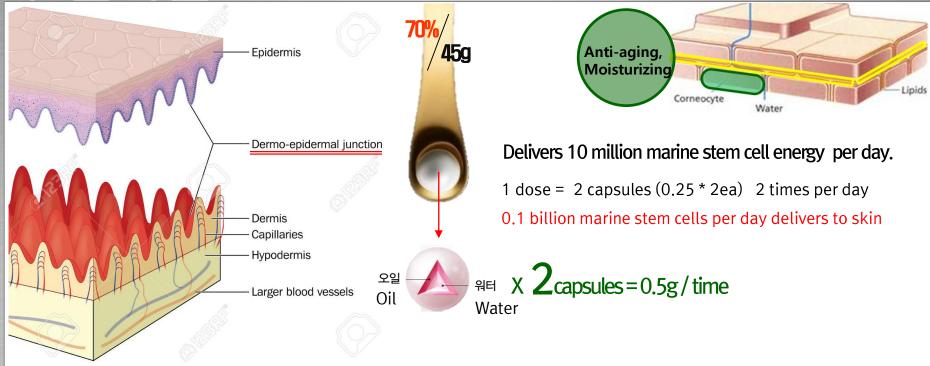

#### **Celtosomes**

For the first time ever, it uses the steam cells of marine plants cultured using the artificial wave cultivation. Highly stabilized phase. Pure concentrated powder obtained via freeze-drying. Ultra powerful energy containing 100 million stem cells per 1g.

### **CELTOSOME®**

Applied the biocapsulation technology that freezed and dried living halophytes' stem cells themselves as they are.

Contains 0.1 billion cells per g as pure concentrated powder, the cells themselves are the drug delivery system.

When they are applied to the skin, specific ingredients are delivered to the skin as they are while cell membranes are **destroyed**.

A restructuring of the stratum corneum is observed at the following levels: