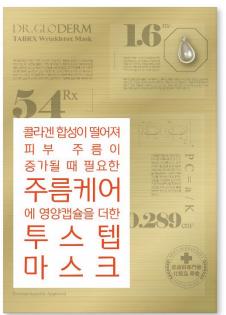

### (6) 3. DR.GLODERM TABRX Wrinkletox Mask

Category 2-Step Mask

Retail Price USD \$3 (25ml/0.3ml) / pcs

#### DR.GLODERM Wrinkletox Two Step Mask

Innovative two step mask delivering a combination of skin benefits, including the correction of wrinkles and preserving the protein of the derma, while rejuvenating the skin with its nourishing capsules. (wrinkle correction function).

#### Main Ingredients and Features

- + Marine Collagen: Marine derived collagen protein support the skin while recovering the skin firmness.
- + Acetyl Hexapeptide-8: It is made of botox similar compounds, enhancing the skin density to prevent the further development of wrinkles.
- + Dermatologically Approved, 5 Free (Paraben, Mineral Oil, Benzophenone, Phenoxy Ethanol, Talc)