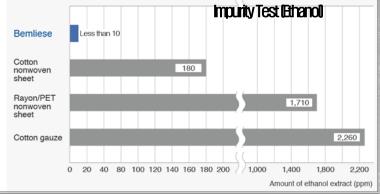

#### Impurities detection test. Skin irritation is lower than other fabric as detected ethand is less than 10ppm.

Bemliese

When dry

Cotton nonwoven sheet

Rayon/PET nonwoven sheet

Cotton gauze

Hygroscopic property