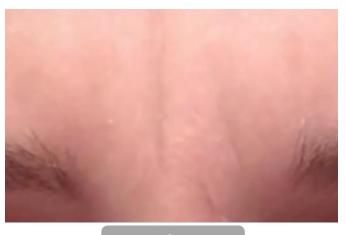

# Patient: P\*E (47age Female)

# The Efficacy of the 'Beaucros'

 50's Female patients who has used 'Patch 3.1' every 3 days for 4 weeks.

# The Efficacy of the 'Beaucros'

Before

After

Before

After