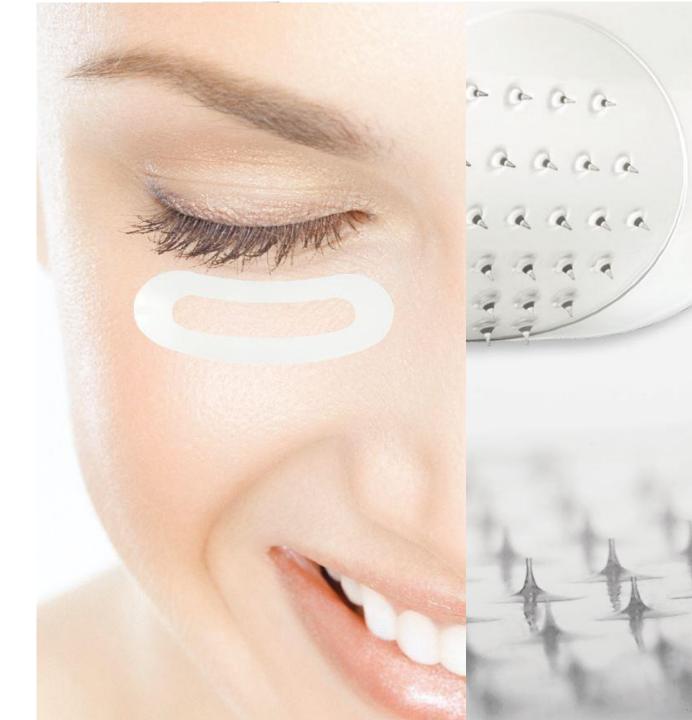

# Beaucros

Beaucros, innovative beauty device, is safe, painless, fast and highly effective to use anytime, anyplace.

Beaucros Patch S 3.1, Anti-Aging Secret Story, helps for reducing by using one time in every 3 nights.

Beaucros Patch § 3.1 maximize the skin regeneration effects by delivering active ingredients, Hyaluronic Acid and EGF, deep into the skin efficiently and recovers skin vitality by stimulating the skin inside.

Beaucros Patch S 3.1, one patch has anti-aging active ingredient same as one bottle of other cosmetic, shows a dramatic improvement in skin.

#### **Painless**

Microstructures patch is only 1/4 the size of a human hair, patients will barely even notice it passing through their skin

# **Highly Effective**

The microstructures penetrate through the dead skin to deliver H.A and E.G.F deep into the skin.

One patch has anti-aging active ingredient almost same as one bottle of other cosmetic, it shows a dramatic improvement in skin