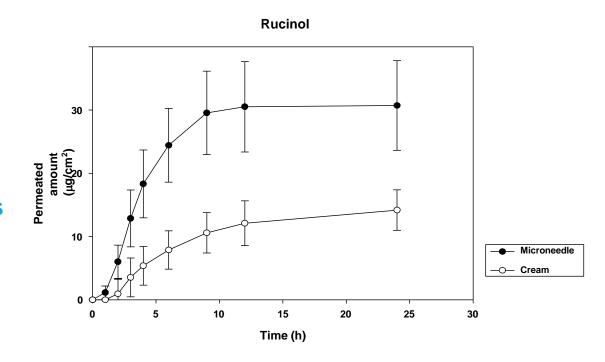

# Ex-vivo mini pig skin permeability test

#### Rucinol Cream VS. Rucinol Microneedle Path

•Rucinol contents: 73.08±13.21 µg

Test method: Diffusion Cell Test

Results

Rucinol cream- 35% for 24 hrs Microneedle-75% for 9 hrs

Microneedle is more increased 8.7 times Skin permeability in Steady state