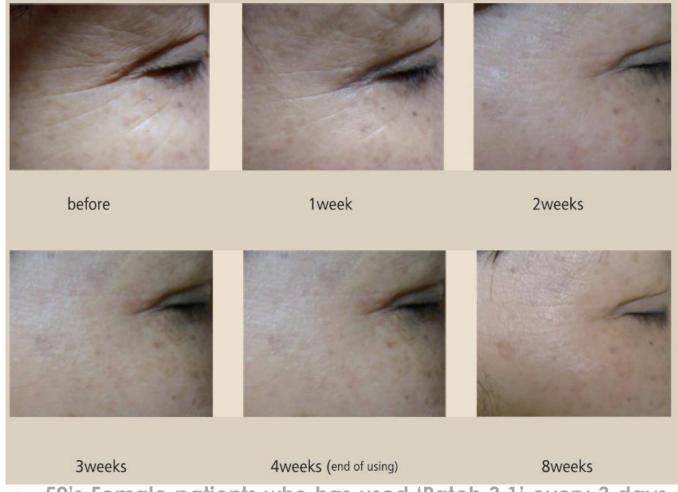

# The Efficacy of the 'Beaucros'

 50's Female patients who has used 'Patch 3.1' every 3 days for 4 weeks.