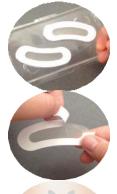

# How to Use the 'Patch S3.1'

• After washing your face before bedtime, tear open the pouch with dry hands and then remove the patches from the transparent container.

② Carefully remove the white protective films. Do not touch the delicate microstructures.

3 Position the patch over the area you wish to treat, and apply firmly.

**4** Vertically push the center of the patch with your fingers several times.

**Anti-Aging Secret Story** 

**3** Remove the patches in the morning.