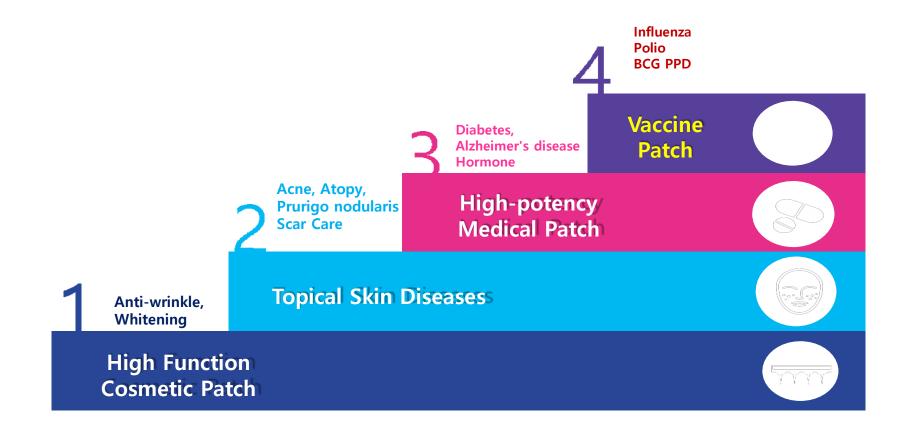

Anti-aging secret story

# Biodegradable micro needles purely made of hyaluronic acid





# Beaucros

Beaucros, innovative beauty device, is safe, painless, fast and highly effective to use anytime, anyplace.

Beaucros Patch S 3.1, Anti-Aging Secret Story, helps for reducing by using one time in every 3 nights.

Beaucros Patch § 3.1 maximize the skin regeneration effects by delivering active ingredients, Hyaluronic Acid and EGF, deep into the skin efficiently and recovers skin vitality by stimulating the skin inside.

Beaucros Patch S 3.1, one patch has anti-aging active ingredient same as one bottle of other cosmetic, shows a dramatic improvement in skin.



# Classification of micro needles













**Beaucros** 

Hollow



# Applications of Micro needle patches





# Beaucros: Advantage of Microstructure





## Why Use the Microstructure Patch?

#### **Painless**



Microstructures patch is only 1/4 the size of a human hair, patients will barely even notice it passing through their skin

# **Highly Effective**



The microstructures penetrate through the dead skin to deliver H.A and E.G.F deep into the skin.

One patch has anti-aging active ingredient almost same as one bottle of other cosmetic, it shows a dramatic improvement in skin

# Safety



The patch, on her hand achieved a perfect safety score in 10 categories redness, keratin, rash, itching, heat, hot flashes, and pain etc..

(Test agency Ellead Co., Ltd, 8-week study of 23 patients)



# How to Use the 'Patch S3.1'





• After washing your face before bedtime, tear open the pouch with