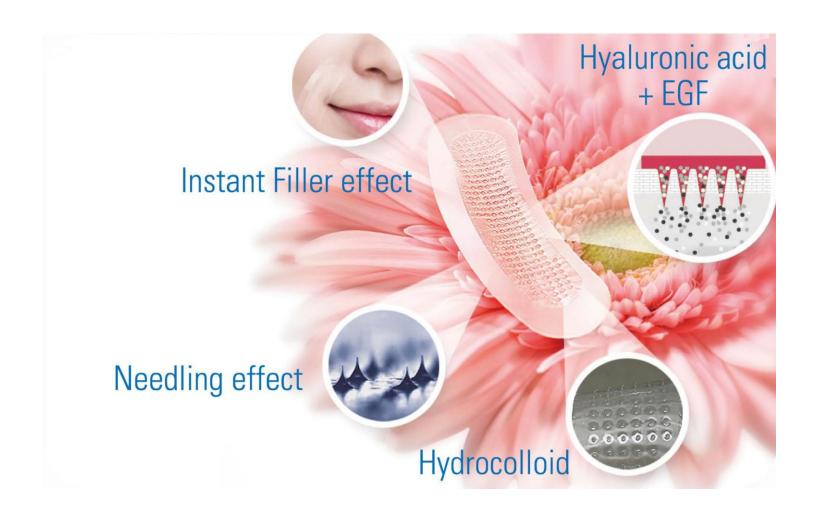

Beaucros Patch § 3.1 maximize the skin regeneration effects by delivering active ingredients, Hyaluronic Acid and EGF, deep into the skin efficiently and recovers skin vitality by stimulating the skin inside.

Beaucros Patch S 3.1, one patch has anti-aging active ingredient same as one bottle of other cosmetic, shows a dramatic improvement in skin.

# **Highly Effective**

The microstructures penetrate through the dead skin to deliver H.A and E.G.F deep into the skin.

One patch has anti-aging active ingredient almost same as one bottle of other cosmetic, it shows a dramatic improvement in skin