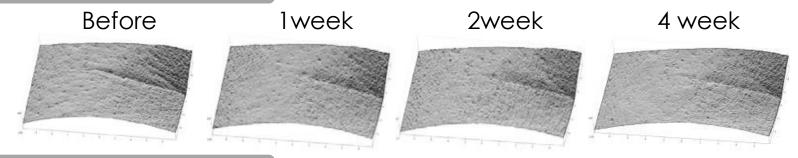

skin complications.

# Ex-vivo mini pig skin permeability test

#### Rucinol Cream VS. Rucinol Microneedle Path

•Rucinol contents: 73.08±13.21 µg

Test method: Diffusion Cell Test

Results

Rucinol cream- 35% for 24 hrs Microneedle-75% for 9 hrs



Microneedle is more increased 8.7 times Skin permeability in Steady state



# In-vitro Artificial skin permeability test

Protocol No: RapCS 2016-01

- Loaded ingredient: Ascorbic acid 2 glucoside, 75.135 µg/cm²
  - ✓ Control group: Needleless patch formulation
  - ✓ Experiment group: Micro-needle patch formulation
- Test system: Diffusion cell

#### **Results**

[AA2G skin transfer ratio]

Control group: No transfer

Experiment group:

transferred 45% / 8hrs

98% / 24hrs





# The Efficacy of the 'Beaucros'

# Patient: K\*M (45age Female)



# Patient: P\*E (47age Female)





# The Efficacy of the 'Beaucros'



 50's Female patients who has used 'Patch 3.1' every 3 days for 4 weeks.



# The Efficacy of the 'Beaucros'



Before



After



Before



After



# Beaucros: Patch Line Up



S 3.1 Eye Line



S 3.1 Smile line





#### PTN Healthcare GmbH

Am Kronberger Hang 2, D-65824 Schwalbach Tel. +49 6196 95342 11 Fax. +49 6196 95342 69 Emal. ptnhealthcare@ptn-healthcare.de