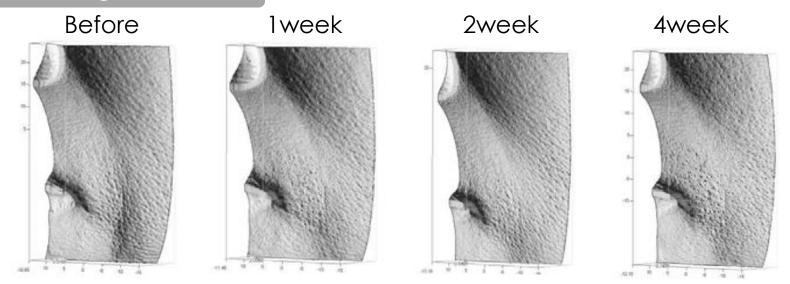

ni pig skin permeability test

#### Rucinol Cream VS. Rucinol Microneedle Path

•Rucinol contents: 73.08±13.21 µg

Test method: Diffusion Cell Test

Results

Rucinol cream- 35% for 24 hrs Microneedle-75% for 9 hrs



Microneedle is more increased 8.7 times Skin permeability in Steady state



# In-vitro Artificial skin permeability test

Protocol No: RapCS 2016-01

- Loaded ingredient: Ascorbic acid 2 glucoside, 75.135 µg/cm²
  - ✓ Control group: Needleless patch formulation
  - ✓ Experiment group: Micro-needle patch formulation
- Test system: Diffusion cell

#### **Results**

[AA2G skin transfer ratio]

Control group: No transfer

Experiment group:

transferred 45% / 8hrs

98% / 24hrs





# The Efficacy of the 'Beaucros'

# Patient: K\*M (45age Female)



# Patient: P\*E (47age Female)





# The Efficacy of the 'Beaucros'



 50's Female patients who has used 'Patch 3.1' every 3 days for 4 weeks.



# The Efficacy of the 'Beaucros'



Before



After



Before



After



# Beaucros: Patch Line Up



S 3.1 Eye Line



S 3.1 Smile line





#### PTN Healthcare GmbH

Am Kronberger Hang 2, D-65824 Schwalbach Tel. +49 6196 95342 11 Fax. +49 6196 95342 69 Emal. ptnhealthcare@ptn-healthcare.de