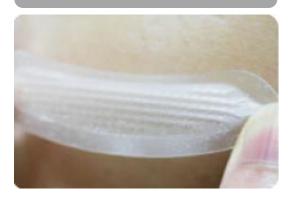

# Beaucros

Beaucros, innovative beauty device, is safe, painless, fast and highly effective to use anytime, anyplace.

Beaucros Patch S 3.1, Anti-Aging Secret Story, helps for reducing by using one time in every 3 nights.

Beaucros Patch § 3.1 maximize the skin regeneration effects by delivering active ingredients, Hyaluronic Acid and EGF, deep into the skin efficiently and recovers skin vitality by stimulating the skin inside.

Beaucros Patch S 3.1, one patch has anti-aging active ingredient same as one bottle of other cosmetic, shows a dramatic improvement in skin.