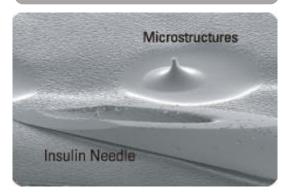

# Beaucros: Advantage of Microstructure

#### **Painless**

Microstructures patch is only 1/4 the size of a human hair, patients will barely even notice it passing through their skin