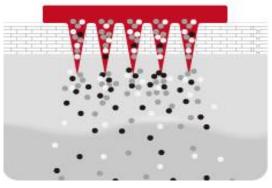

# Beaucros: Advantage of Microstructure

#### **Painless**

Microstructures patch is only 1/4 the size of a human hair, patients will barely even notice it passing through their skin

# **Highly Effective**

The microstructures penetrate through the dead skin to deliver H.A and E.G.F deep into the skin.

One patch has anti-aging active ingredient almost same as one bottle of other cosmetic, it shows a dramatic improvement in skin