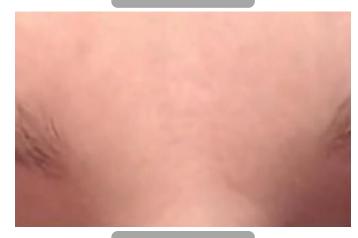

# Patient: P\*E (47age Female)

# The Efficacy of the 'Beaucros'

 50's Female patients who has used 'Patch 3.1' every 3 days for 4 weeks.

# The Efficacy of the 'Beaucros'

Before

After

Before

After