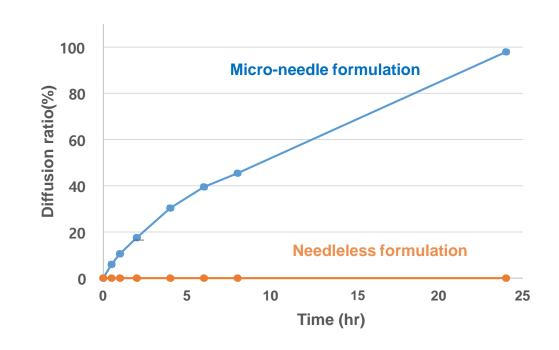

# In-vitro Artificial skin permeability test

Protocol No: RapCS 2016-01

- Loaded ingredient: Ascorbic acid 2 glucoside, 75.135 µg/cm²
  - ✓ Control group: Needleless patch formulation
  - ✓ Experiment group: Micro-needle patch formulation
- Test system: Diffusion cell

#### **Results**

[AA2G skin transfer ratio]

Control group: No transfer

Experiment group:

transferred 45% / 8hrs

98% / 24hrs